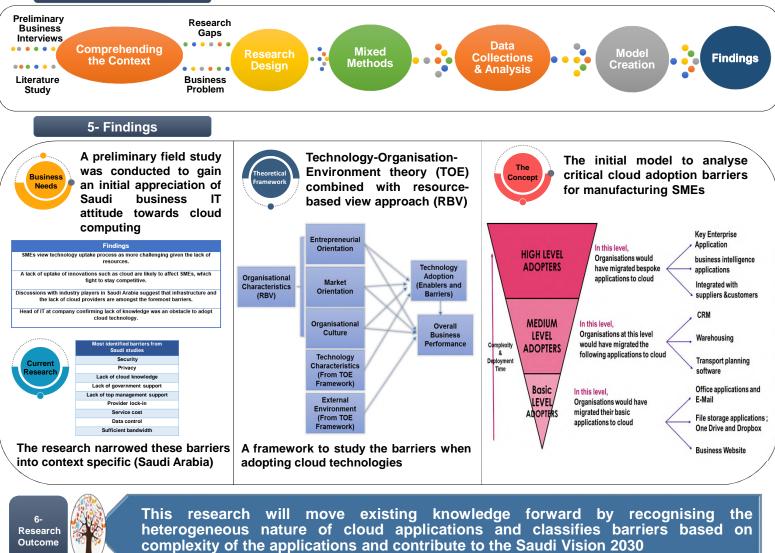

## 4- Research Methodology

Supervisors: Dr Ip-Shing Fan,Email: I.S.Fan@cranfield.ac.ukDr Patrick McLaughlin,Email: p.mclaughlin@cranfield.ac.uk

وزارة التعليم Ministry of Education